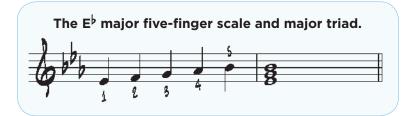

#### Step 1 - Create a 5-finger Major Scale

Triads are three-note chords that are formed by playing notes from the five-finger scale, so let's start by learning our five-finger major scale. To create a 5-finger major scale you need to start on the root of the chord that you are try to create. If you want to create a G triad, start on G. To create a Bb triad, you'd start on B<sup>b</sup>. The pattern for a 5-finger major scale is: START ON the ROOT of the chord are trying to create, then go up WHOLE Step, another WHOLE Step, a HALF Step and a WHOLE Step. The Bb major 5-finger scale would be B<sup>1</sup>, C, D, E<sup>1</sup>, and F.

#### Step 2 - Create a Major Triad

Once you have the notes of the five-finger scale, you create a major triad by playing the 1st, 3rd and 5th notes from the 5-finger scale at the same time. You should play these notes with your 1st, 3rd and 5th fingers. For example, to create an A major triad, you would play the A, C# and E together at the same time. Start by finding the major triad before trying to find any other chord, because the chart below alters the notes of the major triad.

1, 3, 5 Minor Diminished 1. \$3. \$5 1, 3, #5 Augmented

Notes from 5-finger scale

1, 3, 5

Chord Type

Major

To the left are some examples of different 5-finger major scales and triads. Start by learning these chords in the right hand, then try playing them in the left hand.