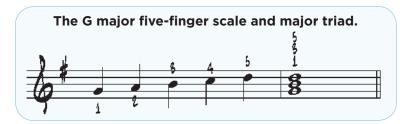

#### Step 1 - Create a 5-finger Major Scale

Triads are three-note chords that are formed by playing notes from the five-finger scale, so let's start by learning our five-finger major scale. To create a 5-finger major scale you need to start on the root of the chord that you are try to create. If you want to create a G triad, start on G. To create a Bb triad, you'd start on B<sup>b</sup>. The pattern for a 5-finger major scale is: START ON the ROOT of the chord are trying to create, then go up WHOLE Step, another WHOLE Step, a HALF Step and a WHOLE Step. The Bb major 5-finger scale would be B<sup>1</sup>, C, D, E<sup>1</sup>, and F.

#### Step 2 - Create a Major Triad

Once you have the notes of the five-finger scale, you create a major triad by playing the 1st, 3rd and 5th notes from the 5-finger scale at the same time. You should play these notes with your 1st, 3rd and 5th fingers. For example, to create an A major triad, you would play the A, C# and E together at the same time. Start by finding the major triad before trying to find any other chord, because the chart below alters the notes of the major triad.

1, 3, 5 Minor Diminished 1. \$3. \$5 1, 3, #5 Augmented

Notes from 5-finger scale

1, 3, 5

Chord Type

Major

To the left are some examples of different 5-finger major scales and triads. Start by learning these chords in the right hand, then try playing them in the left hand.